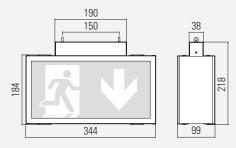

|                                |
| Cinema version<br>Luminous flux in normal mode 10 %                          | •                                        |                                |
| SPECIAL FEATURE                                                              |                                          |                                |
| - High degree of protection (IP65)<br>- Enclosure can be opened/closed witho | ut tools                                 |                                |
| OPTIONS /ACCESSORIES                                                         |                                          |                                |

- Ball guard - Other RAL colours on request





# L24D CEILING MOUNTED



## L24Ö EYE INSTALLATION