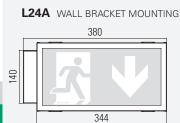

|                                |
| Cinema version<br>Luminous flux in normal mode 10 %                          | •                                        |                                |
| SPECIAL FEATURE                                                              |                                          |                                |
| - High degree of protection (IP65)<br>- Enclosure can be opened/closed witho | ut tools                                 |                                |
| OPTIONS /ACCESSORIES                                                         |                                          |                                |

- Ball guard - Other RAL colours on request





# L24D CEILING MOUNTED



## L24Ö EYE INSTALLATION