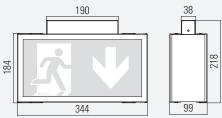

| •                                        |                                |
| Cinema version<br>Luminous flux in normal mode 10 %                          | •                                        |                                |
| SPECIAL FEATURE                                                              |                                          |                                |
| - High degree of protection (IP65)<br>- Enclosure can be opened/closed witho | ut tools                                 |                                |
| OPTIONS /ACCESSORIES                                                         |                                          |                                |

- Ball guard - Other RAL colours on request





# L24D CEILING MOUNTED



## L24Ö EYE INSTALLATION