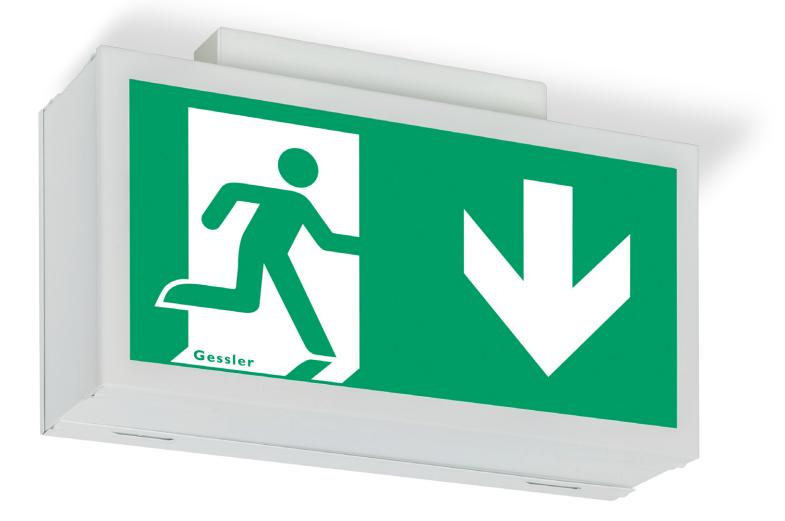

# LUMINA 2000/24 <sup>30 m</sup> IP54



### LUMINA 2000/24

It really clicks! Our Lumina 2000/24 can be opened (and closed again) without tools. Nonetheless, it has a high degree of protection. It doesn't matter if you mislay your screwdriver. That's real engineering performance "Made in Rodgau".



Gessler 🚛

| LUMINA 2000/24                                                               | SYSTEM LUMINAIRE                         | RECHARGEABLE BATTERY LUMINAIRE |
|------------------------------------------------------------------------------|------------------------------------------|--------------------------------|
| Viewing distance                                                             | 30 m                                     |                                |
| Degree of protection