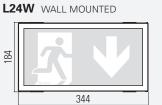

| •                                        |                                |
| Cinema version<br>Luminous flux in normal mode 10 %                          | •                                        |                                |
| SPECIAL FEATURE                                                              |                                          |                                |
| - High degree of protection (IP65)<br>- Enclosure can be opened/closed witho | ut tools                                 |                                |
| OPTIONS /ACCESSORIES                                                         |                                          |                                |

- Ball guard - Other RAL colours on request





# L24D CEILING MOUNTED



## L24Ö EYE INSTALLATION