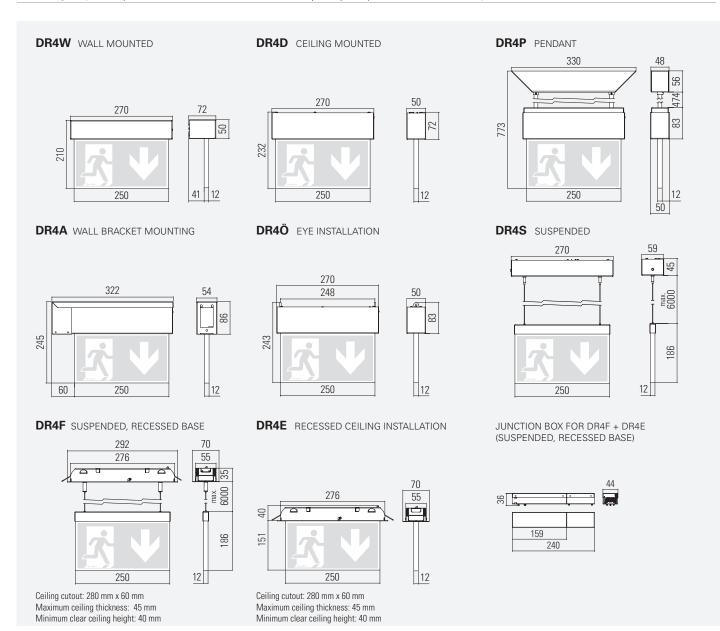

| DISPLAT DR4                                         | SYSTEM LUMINAIRE                        |        |
|-----------------------------------------------------|-----------------------------------------|--------|
| Viewing distance                                    | <b>3</b> 0 m                            |        |
| Degree of protection                                | IP20 (DR4E)   IP41                      |        |
| Class                                               |                                         |        |
| Enclosure material                                  | Sheet steel                             |        |
| Enclosure colour/surface                            | RAL 9016 (white)                        |        |
| Terminal block                                      | 3 x 2.5 □ for through wiring            |        |
| Light source                                        | LED                                     |        |
| Ambient temperature                                 | -20° C to +40° C                        |        |
| Connected load (AC/DC)                              | 10.0 VA/5.5 W                           |        |
|                                                     | Suspended surface mounted and suspended | /6.0 W |
| Supply voltage                                      | $230V \pm 10\%$ , $50/60Hz/176-275VDC$  |        |
| VERSIONS                                            |                                         |        |
| 1 h with auto-check   with BUS check                |                                         |        |
| 3 h with auto-check   with BUS check                |                                         |        |
| 8 h with auto-check   with BUS check                |                                         |        |
| without monitoring module                           | •                                       |        |
| with monitoring module                              | •                                       |        |
| with DALI monitoring                                | •                                       |        |
| Cinema version<br>Luminous flux in normal mode 10 % |                                         |        |
| SPECIAL FEATURE                                     |                                         |        |

- Power supply via wire suspension

## OPTIONS /ACCESSORIES

-Wire lengths up to 6 m | - Enclosure made of brushed stainless steel | - Ball guard | - Other RAL colours on request