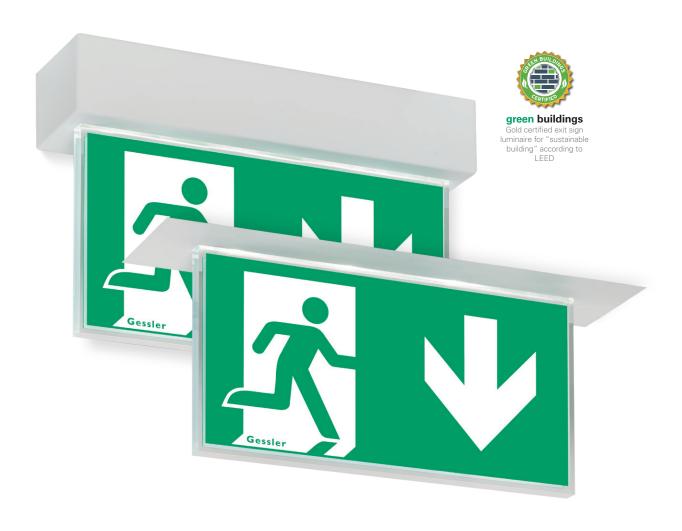

## DISPLAY DR4

Show a clear edge. The Display DR4is a real all-rounder. Whether design or option variety, this exit sign luminaire that has been awarded gold for sustainable building is convincing.

DISPLAY DR4 SYSTEM LUMINAIRE